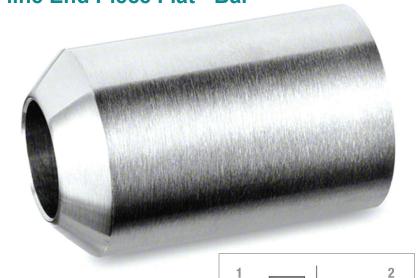

# **MOD 0850**

Flat mounting cross bar in-line end piece designed to hold 12mm tubular stainless steel bars as balustrade infill. The perfect choice for wall and square post mounting. Available options of interior (304 grade) and exterior (316 grade) stainless steel. Produced to a superb brushed 320 grit satin. Installation is quick and easy with the use of a drill and hex head key.

#### **Product Information**

Available options

Grade: 304 (interior) stainless steel. Grade: 316 (exterior) stainless steel.

Bar Diameter: 12mm Stand Off Height: 35mm

To a brushed 320 grit satin finish.