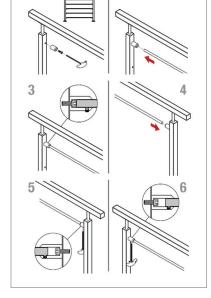

# **MOD 0850**

Flat mounting cross bar in-line end piece designed to hold 12mm tubular stainless steel bars as balustrade infill. The perfect choice for wall and square post mounting. Available options of interior (304 grade) and exterior (316 grade) stainless steel. Produced to a superb brushed 320 grit satin. Installation is quick and easy with the use of a drill and hex head key.

Drill required for installation.

This product requires M6 x 20 Hex Head Cap Screw.