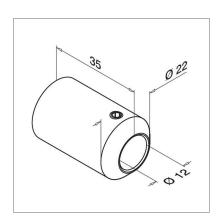

#### **Product Information**

Available options

Grade: 304 (interior) stainless steel. Grade: 316 (exterior) stainless steel.

Bar Diameter: 12mm Stand Off Height: 35mm

To a brushed 320 grit satin finish.