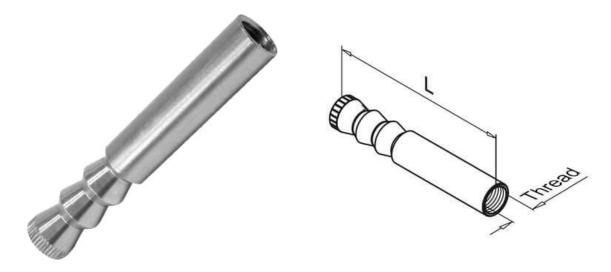

## Anchor - Inside Thread - 316 Stainless Steel

| Option           | Code           | L<br>(mm) | Thread |
|------------------|----------------|-----------|--------|
| 84 x M10 Anchor  | 19.4510.123.14 | 84        | M10    |
| 94 x M12 Anchor  | 19.4512.224.14 | 94        | M12    |
| 130 x M12 Anchor | 19.4512.230.14 | 130       | M12    |