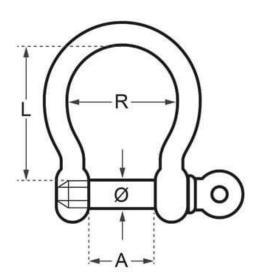

## **Bow Shackle - Captive Pin - Essential Range**

| Option       | Code      | Ø<br>(mm) | A<br>(mm) | B<br>(mm) | L<br>(mm) |
|--------------|-----------|-----------|-----------|-----------|-----------|
| 5mm Shackle  | ECB-050-C | 5         | 10        | 17        | 17.5      |
| 6mm Shackle  | ECB-060-C | 6         | 12        | 21        | 21        |
| 8mm Shackle  | ECB-080-C | 8         | 16        | 28        | 28        |
| 10mm Shackle | ECB-100-C | 10        | 20        | 34        | 35        |