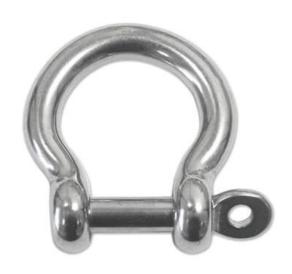

## **Bow Shackle - Captive Pin - Essential Range**

| Option       | Code      | Ø<br>(mm) | A<br>(mm) | B<br>(mm) | L<br>(mm) |
|--------------|-----------|-----------|-----------|-----------|-----------|
| 5mm Shackle  | ECB-050-C | 5         | 10        | 17        | 17.5      |
| 6mm Shackle  | ECB-060-C | 6         | 12        | 21        | 21        |
| 8mm Shackle  | ECB-080-C | 8         | 16        | 28        | 28        |
| 10mm Shackle | ECB-100-C | 10        | 20        | 34        | 35        |