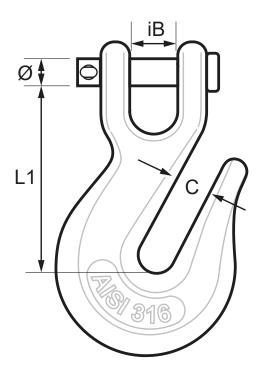

## Chain Grab Hook with Clevis Pin - Stainless Steel

| Code    | Chain<br>(mm) | Pin Ø (mm) | L1<br>(mm) | iB<br>(mm) | C<br>(mm) | Working Load Limit (kg) |
|---------|---------------|------------|------------|------------|-----------|-------------------------|
| CGHP-06 | 6             | 9          | 46         | 11         | 9         | 450                     |
| CGHP-08 | 8             | 11         | 54         | 13         | 11        | 700                     |
| CGHP-10 | 10            | 12         | 62         | 15         | 13        | 1000                    |