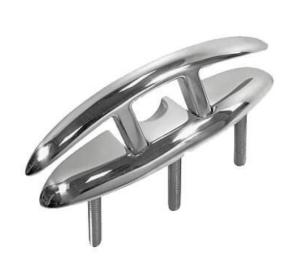

## **Folding Deck Cleat - M10 Thread**

| Code     | L<br>(mm) | B<br>(mm) | H<br>(mm) | L1<br>(mm) | A<br>(mm) | Thread |
|----------|-----------|-----------|-----------|------------|-----------|--------|
| DCFT-155 | 155       | 55        | 14        | 51         | 43        | M8     |
| DCFT-200 | 200       | 73        | 15        | 62         | 57        | M10    |