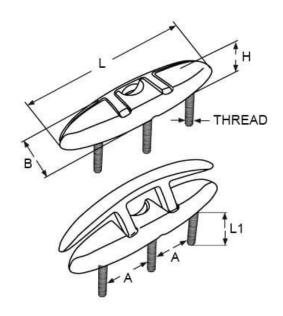

## **Folding Deck Cleat - M10 Thread**

| Code     | L<br>(mm) | B<br>(mm) | H<br>(mm) | L1<br>(mm) | A<br>(mm) | Thread |
|----------|-----------|-----------|-----------|------------|-----------|--------|
| DCFT-155 | 155       | 55        | 14        | 51         | 43        | M8     |
| DCFT-200 | 200       | 73        | 15        | 62         | 57        | M10    |