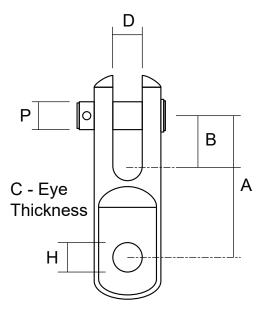

## **Eye to Jaw Bar Rigging Toggle - 316 Stainless Steel**

| Code    | Pin Ø (P) | Pin Ø (P) | A<br>(mm) | B<br>(mm) | C<br>(mm) | D<br>(mm) | H<br>(mm) |
|---------|-----------|-----------|-----------|-----------|-----------|-----------|-----------|
| S-14BT  | 6.2       | 1/4"      | 29.1      | 13.2      | 6         | 6.4       | 6.4       |
| S-516BT | 7.7       | 5/16"     | 38.6      | 14.7      | 7.4       | 7.9       | 7.9       |
| S-38BT  | 9.3       | 3/8"      | 49.1      | 17.5      | 8.9       | 9.5       | 10        |
| S-716BT | 10.9      | 7/16"     | 60.4      | 21.9      | 10.4      | 11.1      | 11.4      |
| S-12BT  | 12.6      | 1/2"      | 74.1      | 27.4      | 12        | 12.7      | 13        |
| S-58BT  | 15.6      | 5/8"      | 81.6      | 29.2      | 13.5      | 15.9      | 16        |
| S-34BT  | 18.5      | 3/4"      | 92.2      | 33.3      | 18.4      | 19.1      | 19.1      |
| S-78BT  | 21.5      | 7/8"      | 110.6     | 38.1      | 20        | 22.2      | 22.2      |
| S-100BT | 25        | 1"        | 121.3     | 40        | 23.5      | 25.4      | 25.4      |
| S-118BT | 28.2      | 1 1/8"    | 148.4     | 50        | 27        | 28.6      | 28.6      |
| S-114BT | 31.5      | 1 1/4"    | 174.6     | 60        | 30.7      | 32        | 31.8      |
| S-138BT | 34.6      | 1 3/8"    | 185       | 70        | 33.3      | 35        | 35        |