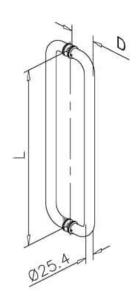

## **Glass Door Handle - D-Shaped - Stainless Steel**

| Code           | L<br>(mm) | Tube Ø (mm) | D<br>(mm) | Mounting<br>Thickness (mm) |
|----------------|-----------|-------------|-----------|----------------------------|
| 47.5100.300.12 | 300       | 25.4        | 50        | 8 - 40                     |
| 47.5100.500.12 | 500       | 25.4        | 75        | 8 - 40                     |