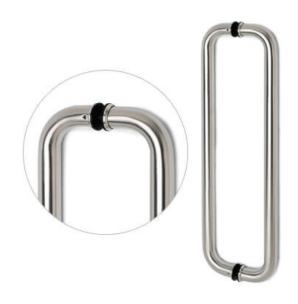

## **Glass Door Handle - D-Shaped - Stainless Steel**

| Code           | L<br>(mm) | Tube Ø (mm) | D<br>(mm) | Mounting<br>Thickness (mm) |
|----------------|-----------|-------------|-----------|----------------------------|
| 47.5100.300.12 | 300       | 25.4        | 50        | 8 - 40                     |
| 47.5100.500.12 | 500       | 25.4        | 75        | 8 - 40                     |