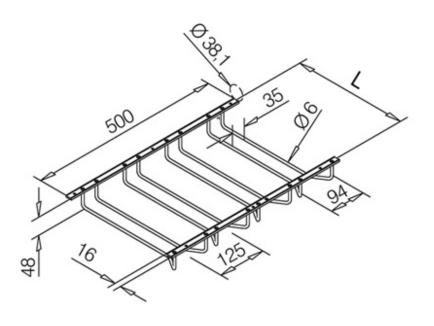

## Glass Rack - 4 Column Hanger - Polished Brass Effect

| Code           | Finish         | L<br>(mm) | Width<br>(mm) | Material |
|----------------|----------------|-----------|---------------|----------|
| 11.0877.300.22 | Polished Brass | 300       | 500           | Zamak    |
| 11.0877.350.22 | Polished Brass | 350       | 500           | Zamak    |

allow additional 30mm for installation.