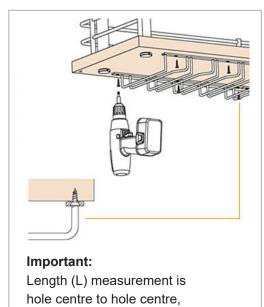

## Glass Rack - 4 Column Hanger - Polished Brass Effect



| Code           | Finish         | L<br>(mm) | Width<br>(mm) | Material |
|----------------|----------------|-----------|---------------|----------|
| 11.0877.300.22 | Polished Brass | 300       | 500           | Zamak    |
| 11.0877.350.22 | Polished Brass | 350       | 500           | Zamak    |





allow additional 30mm for installation.

## Zamak Construction - PVD Coating

Zamak is a family of alloys with a base metal of zinc with elements of aluminium, magnesium and copper.

PVD (Physical Vapour Deposition) coatings are usually harder and more corrosion resistant than coatings applied by electroplating and tend to have high temperature and good impact strength, excellent abrasion resistance and durability.

## A note about dimensional information

Please be aware that dimensions published on our site should be treated as indicative.

We publish dimensions to the best of our ability, however manufacturers can, from time to time, make small alterations to their designs.

If your dimensional criteria is critical please do contact us prior to making your purchase to let us know and