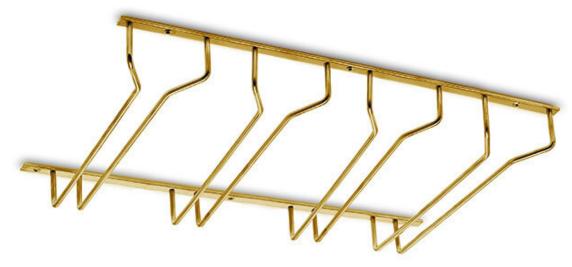

## Glass Rack - 4 Column Hanger - Polished Brass Effect

| Code           | Finish         | L<br>(mm) | Width<br>(mm) | Material |
|----------------|----------------|-----------|---------------|----------|
| 11.0877.300.22 | Polished Brass | 300       | 500           | Zamak    |
| 11.0877.350.22 | Polished Brass | 350       | 500           | Zamak    |