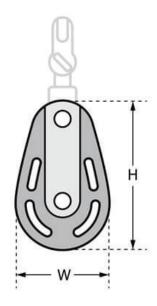

## Marine Block - Swivel - Double Sheave - Ball Bearing

| Code          | Rope Ø (mm) | Sheaves (mm) | Sheave<br>Ø (mm) | SWL<br>(kg) | H<br>(mm) | (mm) |
|---------------|-------------|--------------|------------------|-------------|-----------|------|
| MB-102-SWIVEL | 10          | 2            | 35 x 12          | 212         | 57        | 36   |

<sup>\*</sup>SWL - Safe Working Load

A note about dimensional information

Please be aware that dimensions published on our site should be treated as indicative.

We publish dimensions to the best of our ability, however manufacturers can, from time to time, make small alterations to their designs.

If your dimensional criteria is critical please do contact us prior to making your purchase to let us know and we will do our best to fulfil your requirements.