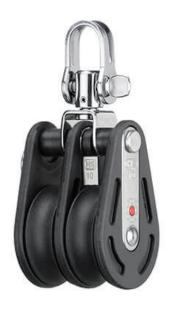

## Marine Block - Swivel - Double Sheave - Ball Bearing

| Code          | Rope Ø (mm) | Sheaves (mm) | Sheave<br>Ø (mm) | SWL<br>(kg) | H<br>(mm) | (mm) |
|---------------|-------------|--------------|------------------|-------------|-----------|------|
| MB-102-SWIVEL | 10          | 2            | 35 x 12          | 212         | 57        | 36   |